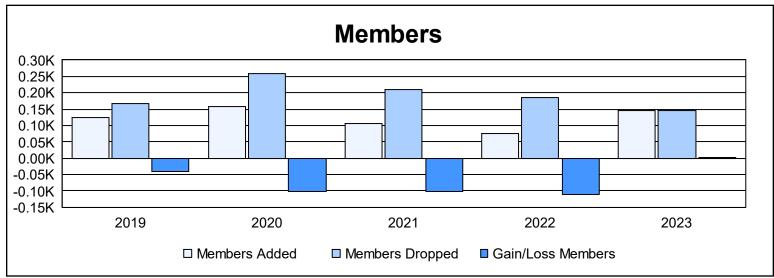

District 331 C

As of June 2023 Cumulative

| Year      | New<br>Clubs | Dropped<br>Clubs | Gain/<br>Loss<br>Clubs | New<br>Members | Charter<br>Members | Reinstate<br>Members | Transfer<br>Members | Total<br>Member<br>Added | Total<br>Members<br>Dropped | Gain/<br>Loss<br>Members |
|-----------|--------------|------------------|------------------------|----------------|--------------------|----------------------|---------------------|--------------------------|-----------------------------|--------------------------|
| 2018-2019 | 0            | 0                | 0                      | 120            | 0                  | 4                    | 1                   | 125                      | 167                         | -42                      |
| 2019-2020 | 0            | 4                | -4                     | 152            | 0                  | 3                    | 2                   | 157                      | 260                         | -103                     |
| 2020-2021 | 0            | 3                | -3                     | 97             | 1                  | 2                    | 6                   | 106                      | 209                         | -103                     |
| 2021-2022 | 0            | 1                | -1                     | 72             | 0                  | 2                    | 2                   | 76                       | 186                         | -110                     |
| 2022-2023 | 1            | 1                | 0                      | 106            | 39                 | 2                    | 0                   | 147                      | 146                         | 1                        |
| Average   | 0            | 2                | -2                     | 109            | 8                  | 3                    | 2                   | 122                      | 194                         | -71                      |