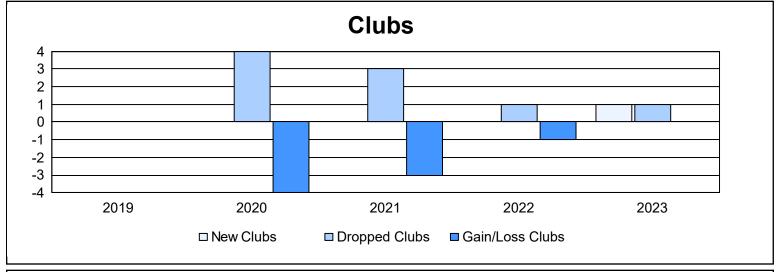

District 331 C

As of June 2023 Cumulative

| Year      | New<br>Clubs | Dropped<br>Clubs | Gain/<br>Loss<br>Clubs | New<br>Members | Charter<br>Members | Reinstate<br>Members | Transfer<br>Members | Total<br>Member<br>Added | Total<br>Members<br>Dropped | Gain/<br>Loss<br>Members |
|-----------|--------------|------------------|------------------------|----------------|--------------------|----------------------|---------------------|--------------------------|-----------------------------|--------------------------|
| 2018-2019 | 0            | 0                | 0                      | 120            | 0                  | 4                    | 1                   | 125                      | 167                         | -42                      |
| 2019-2020 | 0            | 4                | -4                     | 152            | 0                  | 3                    | 2                   | 157                      | 260                         | -103                     |
| 2020-2021 | 0            | 3                | -3                     | 97             | 1                  | 2                    | 6                   | 106                      | 209                         | -103                     |
| 2021-2022 | 0            | 1                | -1                     | 72             | 0                  | 2                    | 2                   | 76                       | 186                         | -110                     |
| 2022-2023 | 1            | 1                | 0                      | 106            | 39                 | 2                    | 0                   | 147                      | 146                         | 1                        |
| Average   | 0            | 2                | -2                     | 109            | 8                  | 3                    | 2                   | 122                      | 194                         | -71                      |